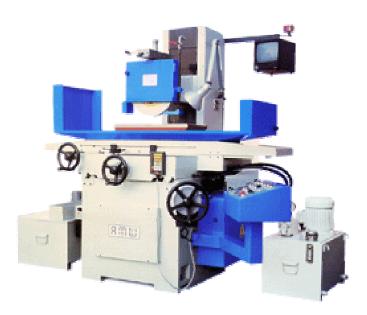

## AMW COMPUTERIZED AUTOMATIC DOWNFEED CONTROLLER

Now you can relax....
Let our computer controller do your grinding jobs automatically

• SIMPLE TO LEARN
• EASY TO USE

The AMW CD-series Automatic Downfeed Controller turns a regular 2-axis powered surface grinder into a 3-axis fully automatic production machine.

AMW COMPUTERIZED DOWNFEED CONTROLLERS ARE AVAILABLE ON ALL OF OUR AMW SURFACE GRINDERS.