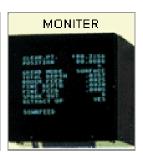

## **WITHOUT PAYING CNC PRICES, YOU GET ALL OF THESE FEATURES:**

- Large CRT displays all your grinding information at a glance, including current wheel position (like a DRO). CRT also displays how much grinding is left.
- Hand held keypad is convenient and easy to use with either hand.
- $\bullet$  Single-step, multi-steps (x10, x100), and continuous jog are available using the keypad.