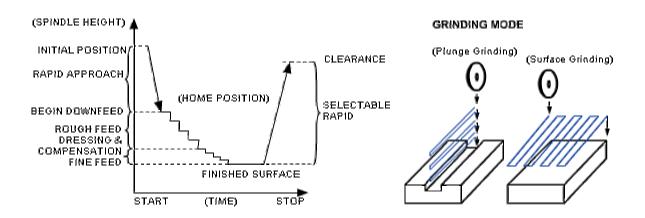

- Automatic rapid approach to the surface of the work-piece. Minimizes air grinding.
- 2 selectable grinding modes: Surface and Plunge (Slot grinding).
- Minimum control resolution: Inch models: 0.0001". Metric models: standard 0.002mm,optional high precision 0.001mm.
- Total depth of material removable up to 0.9999". Optional 9.9999" available.
- Rough feed increment up to 0.0099" per pass. Optional 0.0999" available. Selectable fine feed amount up to 0.0099".
- Fine feed increment up to 0.0009" per pass.
- Selectable spark-out passes up to 9 times.
- Cycle pause (hold) function for in process gauging or dressing. Easy dress compensation.